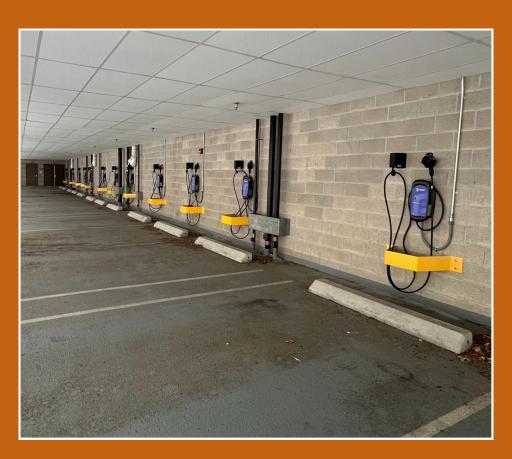

## KEY OUTCOMES

COIL's initial installations for Veris Residential include 62 Xeal Level 2 chargers across the five evaluated properties. These chargers are strategically installed in garages and other high-access areas, aligning with Veris's goal of providing convenient EV charging for residents.

To ensure seamless expansion, COIL has continued site evaluations for additional properties in Veris's portfolio, setting the stage for future installations and scalability as demand grows.

| Reliable, High-Quality<br>Charging Infrastructure | COIL's partnership delivered a robust, sustainable EV<br>charging solution across Veris's properties, replacing<br>unreliable options and advancing the client's<br>electrification goals.                                                  |
|---------------------------------------------------|---------------------------------------------------------------------------------------------------------------------------------------------------------------------------------------------------------------------------------------------|
| Enhanced Resident<br>Amenities                    | By implementing Xeal chargers, Veris Residential now<br>offers high-quality EV charging as a standard amenity,<br>supporting its Class-A luxury standards and<br>sustainability objectives.                                                 |
| Scalable, Long-Term<br>Partnership                | COIL's commitment to Veris's portfolio has laid the groundwork for additional installations, with site evaluations already underway for two more properties, ensuring Veris can continue expanding EV charging access across its footprint. |