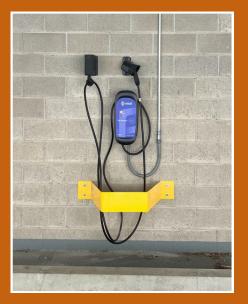

Veris Residential ultimately chose Xeal chargers, favoring their self-contained, nonnetworked system that would simplify management across high-rise buildings. This setup provided an efficient, dependable solution suited to their complex installation environments.

## KEY OUTCOMES

COIL's initial installations for Veris Residential include 62 Xeal Level 2 chargers across the five evaluated properties. These chargers are strategically installed in garages and other high-access areas, aligning with Veris's goal of providing convenient EV charging for residents.