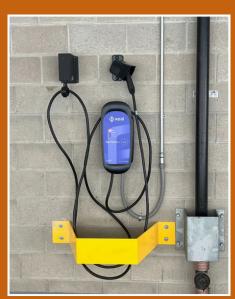

Veris Residential ultimately chose Xeal chargers, favoring their self-contained, nonnetworked system that would simplify management across high-rise buildings. This setup provided an efficient, dependable solution suited to their complex installation environments.

## KEY OUTCOMES

COIL's initial installations for Veris Residential include 62 Xeal Level 2 chargers across the five evaluated properties. These chargers are strategically installed in garages and other high-access areas, aligning with Veris's goal of providing convenient EV charging for residents.