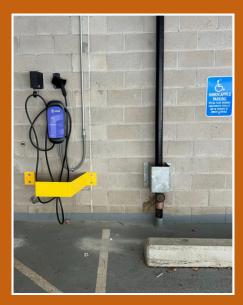

## KEY OUTCOMES

COIL's initial installations for Veris Residential include 62 Xeal Level 2 chargers across the five evaluated properties. These chargers are strategically installed in garages and other high-access areas, aligning with Veris's goal of providing convenient EV charging for residents.