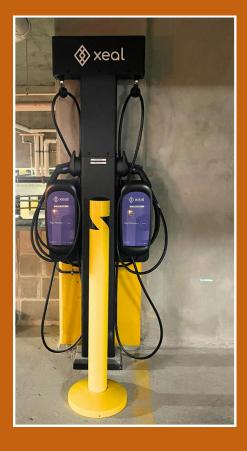

Veris Residential ultimately chose Xeal chargers, favoring their self-contained, nonnetworked system that would simplify management across high-rise buildings. This setup provided an efficient, dependable solution suited to their complex installation environments.

## KEY OUTCOMES

COIL's initial installations for Veris Residential include 62 Xeal Level 2 chargers across the five evaluated properties. These chargers are strategically installed in garages and other high-access areas, aligning with Veris's goal of providing convenient EV charging for residents.